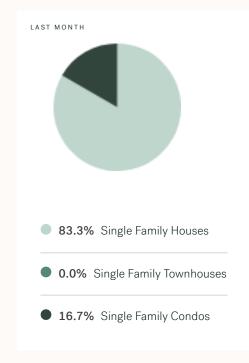

KLEIN III



RESIDENTIAL MARKET REPORT

# Pemberton

June 2024



# **Pemberton Specialists**



Olga Tarasenko

B.LING (BACHELOR OF LINGUISTICS), DIBM

604 684 8844 · 705 olga@kleingroup.com

# **About Pemberton**

Pemberton is a suburb of Vancouver, bordering, with approximately residents living in a land area of square kilometers. Currently there are homes for sale in Pemberton, with an average price of 1,039,942, an average size of 1,090 sqft, and an average price per square feet of \$954.

# Pemberton Neighbourhoods

# June 2024 Pemberton Overview

# KLEIN III



# Sales-to-Active Ratio







# **HPI Benchmark Price (Average Price)**







# **Market Share**







# Pemberton Single Family Houses

KLEIN III ROYA

JUNE 2024 - 5 YEAR TREND

### **Market Status**

# Buyers Market

Pemberton is currently a **Buyers Market**. This means that **less than 12%** of listings are sold within **30 days**. Buyers may have a **slight advantage** when negotiating prices.









# Summary of Sales Price Change





# Summary of Sales Volume Change





# Sales Price



# Sales-to-Active Ratio



# **Number of Transactions**



# Pemberton Single Family Townhomes

KLEIN III



JUNE 2024 - 5 YEAR TREND

### **Market Status**

# Buyers Market

Pemberton is currently a **Buyers Market**. This means that **less than 12%** of listings are sold within **30 days**. Buyers may have a **slight advantage** when negotiating prices.



Of Single Family
Townhouse Listings