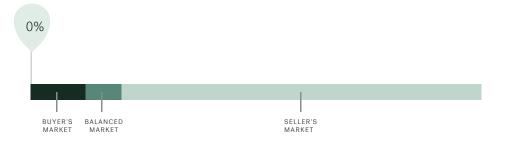

# Sales-to-Active Ratio

# Buyers Market

Pemberton is currently a **Buyers Market**. This means that **less than 12%** of listings are sold within **30 days**. Buyers may have a **slight advantage** when negotiating prices.