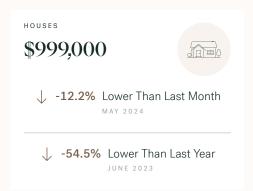

KLEIN III



RESIDENTIAL MARKET REPORT

# Pemberton

June 2024



# **Pemberton Specialists**



Olga Tarasenko

B.LING (BACHELOR OF LINGUISTICS), DIBM

604 684 8844 · 705 olga@kleingroup.com

# **About Pemberton**

Pemberton is a suburb of Vancouver, bordering, with approximately residents living in a land area of square kilometers. Currently there are homes for sale in Pemberton, with an average price of 1,039,942, an average size of 1,090 sqft, and an average price per square feet of \$954.

# Pemberton Neighbourhoods

# June 2024 Pemberton Overview

# KLEIN III



# Sales-to-Active Ratio







# **HPI Benchmark Price (Average Price)**







# **Market Share**







# Pemberton Single Family Houses

KLEIN III ROYA

JUNE 2024 - 5 YEAR TREND

### **Market Status**

# Buyers Market

Pemberton is currently a **Buyers Market**. This means that **less than 12%** of listings are sold within **30 days**. Buyers may have a **slight advantage** when negotiating prices.









# Summary of Sales Price Change





# Summary of Sales Volume Change





# Sales Price



# Sales-to-Active Ratio



# **Number of Transactions**



# Pemberton Single Family Townhomes

KLEIN III



JUNE 2024 - 5 YEAR TREND

### **Market Status**

# Buyers Market

Pemberton is currently a **Buyers Market**. This means that **less than 12%** of listings are sold within **30 days**. Buyers may have a **slight advantage** when negotiating prices.



Of Sing