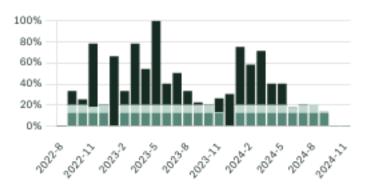

nd area of square kilometers. Currently there are homes for sale in Pemberton, with an average price of 1,039,942, an average size of 1,090 sqft, and an average price per square feet of \$954.

# Pemberton Neighbourhoods

# June 2024 Pemberton Overview

# KLEIN III



# Sales-to-Active Ratio







# **HPI Benchmark Price (Average Price)**







# **Market Share**







# Pemberton Single Family Houses

KLEIN III ROYA

JUNE 2024 - 5 YEAR TREND

### **Market Status**

# Buyers Market

Pemberton is currently a **Buyers Market**. This means that **less than 12%** of listings are sold within **30 days**. Buyers may have a **slight advantage** when negotiating prices.









# Summary of Sales Price Change





# Summary of Sales Volume Change





# Sales Price



# Sales-to-Active Ratio



# **Number of Transactions**



# Pemberton Single Family Townhomes

KLEIN III



JUNE 2024 - 5 YEAR TREND

### **Market Status**

# Buyers Market

Pemberton is currently a **Buyers Market**. This means that **less than 12%** of listings are sold within **30 days**. Buyers may have a **slight advantage** when negotiating prices.



Of Single Family
Townhouse Listings Sold

Active Single Family
Townhouse Listings
IN PAST 30 DAYS

Single Family
Townhouse Listings Sold
IN PAST 30 DAYS

# Summary of Sales Price Change





# Sales Price



# Summary of Sales Volume Change





# Sales-to-Active Ratio



# **Number of Transactions**



# Pemberton Single Family Condos

KLEIN III | ROY



JUNE 2024 - 5 YEAR TREND

### **Market Status**

# Buyers Market

Pemberton is currently a **Buyers Market