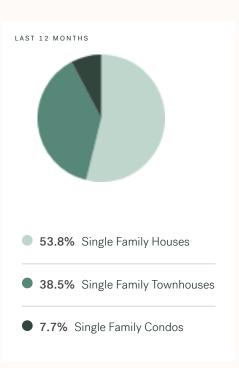

KLEIN III



RESIDENTIAL MARKET REPORT

# Pemberton

June 2024



# **Pemberton Specialists**



Olga Tarasenko

B.LING (BACHELOR OF LINGUISTICS), DIBM

604 684 8844 · 705 olga@kleingroup.com

# **About Pemberton**

Pemberton is a suburb of Vancouver, bordering, with approximately residents living in a land area of square kilometers. Currently there are homes for sale in Pemberton, with an average price of 1,039,942, an average size of 1,090 sqft, and an average price per square feet of \$954.

# Pemberton Neighbourhoods

# June 2024 Pemberton Overview

# KLEIN III



# Sales-to-Active Ratio







# **HPI Benchmark Price (Average Price)**







# **Market Share**







# Pemberton Single Family Houses

KLEIN III ROYA

JUNE 2024 - 5 YEAR TREND

### **Market Status**

# Buyers Market

Pemberton is currently a **Buyers Market**. This means that **less than 12%** of listings are sold within **30 days**. Buyers may have a **slight advantage** when negotiating prices.









# Summary of Sales Price Change





# Summary of Sales Volume Change





# Sales Price



# Sales-to-Active Ratio



# **Number of Transactions**



# Pemberton Single Family Townhomes

KLEIN III



JUNE 2024 - 5 YEAR TREND

### **Market Status**

# Buyers Market

Pemberton is currently a **Buyers Market**. This means that **less than 12%** of listings are sold within **30 days**. Buyers may have a **slight advantage** when negotiating prices.



Of Single Family
Townhouse Listings S