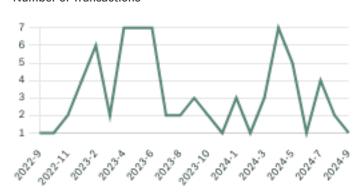

rrently there are homes for sale in Pemberton, with an average price of 1,039,942, an average size of 1,090 sqft, and an average price per square feet of \$954.

# Pemberton Neighbourhoods

# June 2024 Pemberton Overview

# KLEIN III



# Sales-to-Active Ratio







# **HPI Benchmark Price (Average Price)**







# **Market Share**







# Pemberton Single Family Houses

KLEIN III ROYA

JUNE 2024 - 5 YEAR TREND

### **Market Status**

# Buyers Market

Pemberton is currently a **Buyers Market**. This means that **less than 12%** of listings are sold within **30 days**. Buyers may have a **slight advantage** when negotiating prices.









# Summary of Sales Price Change





# Summary of Sales Volume Change





# Sales Price



# Sales-to-Active Ratio



# **Number of Transactions**



# Pemberton Single Family Townhomes

KLEIN III



JUNE 2024 - 5 YEAR TREND

### **Market Status**

# Buyers Market

Pemberton is currently a **Buyers Market**. This means that **less than 12%** of listings are sold within **30 days**. Buyers may have a **slight advantage** when negotiating prices.



Of Single Family
Townhouse Listings Sold

Active Single Family
Townhouse Listings
IN PAST 30 DAYS

Single Family
Townhouse Listings Sold
IN PAST 30 DAYS

# Summary of Sales Price Change





# Sales Price



# Summary of Sales Volume Change





# Sales-to-Active Ratio



# **Number of Transactions**



# Pemberton Single Family Condos

KLEIN III | ROY



JUNE 2024 - 5 YEAR TREND

### **Market Status**

# Buyers Market

Pemberton is currently a **Buyers Market**. This means that **less than