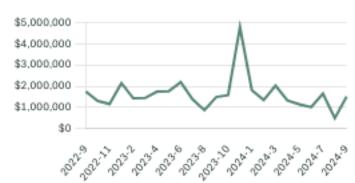

ly residents living in a land area of square kilometers. Currently there are homes for sale in Pemberton, with an average price of 1,039,942, an average size of 1,090 sqft, and an average price per square feet of \$954.

# Pemberton Neighbourhoods

# June 2024 Pemberton Overview

# KLEIN III



# Sales-to-Active Ratio







# **HPI Benchmark Price (Average Price)**







# **Market Share**







# Pemberton Single Family Houses

KLEIN III ROYA

JUNE 2024 - 5 YEAR TREND

### **Market Status**

# Buyers Market

Pemberton is currently a **Buyers Market**. This means that **less than 12%** of listings are sold within **30 days**. Buyers may have a **slight advantage** when negotiating prices.









# Summary of Sales Price Change





# Summary of Sales Volume Change





# Sales Price



# Sales-to-Active Ratio



# **Number of Transactions**



# Pemberton Single Family Townhomes

KLEIN III



JUNE 2024 - 5 YEAR TREND

### **Market Status**

# Buyers Market

Pemberton is currently a **Buyers Market**. This means that **less than 12%** of listings are sold within **30 days**. Buyers may have a **slight advantage** when negotiating prices.



Of Single Family
Townhouse Listings Sold

Active Single Family
Townhouse Listings
IN PAST 30 DAYS

Single Family
Townhouse Listings Sold
IN PAST 30 DAYS

# Summary of Sales Price Change





# Sales Price



# Summary of Sales Volume Change





# Sales-to-Active Ratio



# **Number of Transactions**



# Pemberton Single Family Condos

KLEIN III | ROY



JUNE 2024 - 5 YEAR TREND

### **Market Status**

# Buyers Market

Pemberton is