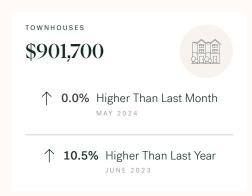

KLEIN III



RESIDENTIAL MARKET REPORT

# Pemberton

June 2024



# **Pemberton Specialists**



Olga Tarasenko

B.LING (BACHELOR OF LINGUISTICS), DIBM

604 684 8844 · 705 olga@kleingroup.com

# **About Pemberton**

Pemberton is a suburb of Vancouver, bordering, with approximately residents living in a land area of square kilometers. Currently there are homes for sale in Pemberton, with an average price of 1,039,942, an average size of 1,090 sqft, and an average price per square feet of \$954.

# Pemberton Neighbourhoods

# June 2024 Pemberton Overview

# KLEIN III



# Sales-to-Active Ratio







# **HPI Benchmark Price (Average Price)**







# **Market Share**







# Pemberton Single Family Houses

KLEIN III ROYA

JUNE 2024 - 5 YEAR TREND

### **Market Status**

# Buyers Market

Pemberton is currently a **Buyers Market**. This means that **less than 12%** of listings are sold within **30 days**. Buyers may have a **slight advantage** when negotiating prices.









# Summary of Sales Price Change





# Summary of Sales Volume Change





# Sales Price



# Sales-to-Active Ratio



# **Number of Transactions**



# Pemberton Single Family Townhomes

KLEIN III



JUNE 2024 - 5 YEAR TREND

### **Market Status**

# Buyers Market

Pemberton is currently a **Buyers Market**. This means that **less than 12%** of listings are sold within **30 days**. Buyers may have a **slight advantage** when negotiating prices.



Of Single