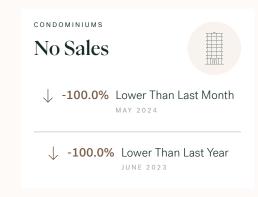

KLEIN III



RESIDENTIAL MARKET REPORT

# Pemberton

June 2024



# **Pemberton Specialists**



Olga Tarasenko

B.LING (BACHELOR OF LINGUISTICS), DIBM

604 684 8844 · 705 olga@kleingroup.com

# **About Pemberton**

Pemberton is a suburb of Vancouver, bordering, with approximately residents living in a land area of square kilometers. Currently there are homes for sale in Pemberton, with an average price of 1,039,942, an average size of 1,090 sqft, and an average price per square feet of \$954.

# Pemberton Neighbourhoods

# June 2024 Pemberton Overview

# KLEIN III



# Sales-to-Active Ratio







# **HPI Benchmark Price (Average Price)**







# **Market Share**







# Pemberton Single Family Houses

KLEIN III ROYA

JUNE 2024 - 5 YEAR TREND

### **Market Status**

# Buyers Market

Pemberton is currently a **Buyers Market**. This means that **less than 12%** of listings are sold within **30 days**. Buyers may have a **slight advantage** when negotiating prices.









# Summary of Sales Price Change





# Summary of Sales Volume Change





# Sales Price



# Sales-to-Active Ratio



# **Number of Transactions**



# Pemberton Single Family Townhomes

KLEIN III



JUNE 2024 - 5 YEAR TREND

### **Market Status**

# Buyers Market

Pemberton is currently a **Buyers Market**. This means that **less than 12%** of listings are sold within **30 days**. Buyers may have a **slight advantage** when negotiating prices.



Of Single F