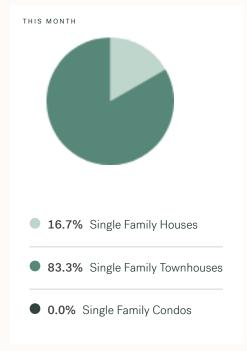

KLEIN III



RESIDENTIAL MARKET REPORT

# Pemberton

June 2024



# **Pemberton Specialists**



Olga Tarasenko

B.LING (BACHELOR OF LINGUISTICS), DIBM

604 684 8844 · 705 olga@kleingroup.com

# **About Pemberton**

Pemberton is a suburb of Vancouver, bordering, with approximately residents living in a land area of square kilometers. Currently there are homes for sale in Pemberton, with an average price of 1,039,942, an average size of 1,090 sqft, and an average price per square feet of \$954.

# Pemberton Neighbourhoods

# June 2024 Pemberton Overview

# KLEIN III



# Sales-to-Active Ratio







# **HPI Benchmark Price (Average Price)**







# **Market Share**







# Pemberton Single Family Houses

KLEIN III ROYA

JUNE 2024 - 5 YEAR TREND

### **Market Status**

# Buyers Market

Pemberton is currently a **Buyers Market**. This means that **less than 12%** of listings are sold within **30 days**. Buyers may have a **slight advantage** when negotiating prices.









# Summary of Sales Price Change





# Summary of Sales Volume Change





# Sales Price



# Sales-to-Active Ratio



# **Number of Transactions**



# Pemberton Single Family Townhomes

KLEIN III



JUNE 2024 - 5 YEAR TREND

### **Market Status**

# Buyers Market

Pemberton is currently a **Buyers Market**. This means that **less than 12%** of listings are sold within **30 days**. Buyers may have a **slight advantage** when negotiating prices.



Of Single Family
Townhouse Listin